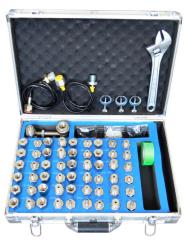

## HSPA64(Designed for all pressure comparator)

M20×1.5 Male/Female to various connectors as follows(64pcs,case included)

| Model           | Description                             | Max Pressure | Model                                                                       | Description                                | Max Pressure |
|-----------------|-----------------------------------------|--------------|-----------------------------------------------------------------------------|--------------------------------------------|--------------|
| HSPAM20M-M8F    | Adapter M20×1.5 Male to M8×1 Female     | 15,000psi    | HSPAM20M-M14F                                                               | Adapter M20×1.5 Male to M14×1.5 Female     | 15,000psi    |
| HSPAM20M-M8M    | Adapter M20×1.5 Male to M8×1 Male       | 15,000psi    | HSPAM20M-M14M                                                               | Adapter M20×1.5 Male to M14×1.5 Male       | 15,000psi    |
| HSPAM20M-M20F   | Adapter M20×1.5 Male to M20×1.5 Female  | 15,000psi    | HSPAM20M-2NPTF                                                              | Adapter M20×1.5 Male to 1/2NPT Female      | 15,000psi    |
| HSPAM20M-M20M   | Adapter M20×1.5 Male to M20×1.5 Male    | 15,000psi    | HSPAM20M-2NPTM                                                              | Adapter M20×1.5 Male to 1/2NPT Male        | 15,000psi    |
| HSPAM20M-8BSPF  | Adapter M20×1.5 Male to 1/8BSP Female   | 15,000psi    | HSPAM20M-3BSPTF                                                             | Adapter M20×1.5 Male to 3/8BSPT Female     | 15,000psi    |
| HSPAM20M-8BSPM  | Adapter M20×1.5 Male to 1/8BSP Male     | 15,000psi    | HSPAM20M-3BSPTM                                                             | Adapter M20×1.5 Male to 3/8BSPT Male       | 15,000psi    |
| HSPAM20M-8BSPTF | Adapter M20×1.5 Male to 1/8BSPT Female  | 15,000psi    | HSPAM20M-M16F                                                               | Adapter M20×1.5 Male to M16×1.5 Female     | 15,000psi    |
| HSPAM20M-8BSPTM | Adapter M20×1.5 Male to 1/8BSPT Male    | 15,000psi    | HSPAM20M-M16M                                                               | Adapter M20×1.5 Male to M16×1.5 Male       | 15,000psi    |
| HSPAM20M-M10F   | Adapter M20X1.5 Male to M10×1 Female    | 15,000psi    | HSPAM20M-3NPTF                                                              | Adapter M20×1.5 Male to 3/8NPT Female      | 15,000psi    |
| HSPAM20M-M10M   | Adapter M20×1.5 Male to M10×1 Male      | 15,000psi    | HSPAM20M-3NPTM                                                              | Adapter M20×1.5 Male to 3/8NPT Male        | 15,000psi    |
| HSPAM20M-M22F   | Adapter M20×1.5 Male to M20×2 Female    | 15,000psi    | HSPAM20M-TM6                                                                | Adapter M20×1.5 Male to turriform $\Phi 6$ | 15,000psi    |
| HSPAM20M-M22M   | Adapter M20×1.5 Male to M20×2 Male      | 15,000psi    | HSPAM20M-TM8                                                                | Adapter M20×1.5 Male to turriformΦ8        | 15,000psi    |
| HSPAM20M-4BSPF  | Adapter M20×1.5 Male to 1/4BSP Female   | 15,000psi    | HSPAM20F-3BSPM                                                              | Adapter M20×1.5 Female to 3/8BSP Male      | 15,000psi    |
| HSPAM20M-4BSPM  | Adapter M20×1.5 Male to 1/4BSP Male     | 15,000psi    | HSPAM20F-3BSPTM                                                             | Adapter M20×1.5 Female to 3/8BSPT Male     | 15,000psi    |
| HSPAM20M-4BSPTF | Adapter M20×1.5 Male to 1/4BSPT Female  | 15,000psi    | HSPAM20F-3NPTM                                                              | Adapter M20×1.5 Female to 3/8NPT Male      | 15,000psi    |
| HSPAM20M-4BSPTM | Adapter M20×1.5 Male to 1/4BSPT Male    | 15,000psi    | HSPAM20F-4BSPM                                                              | Adapter M20×1.5 Female to 1/4BSP Male      | 15,000psi    |
| HSPAM20M-M12F   | Adapter M20×1.5 Male to M12×1.25 Female | 15,000psi    | HSPAM20F-2BSPM                                                              | Adapter M20×1.5 Female to 1/2BSP Male      | 15,000psi    |
| HSPAM20M-M12M   | Adapter M20×1.5 Male to M12×1.25 Male   | 15,000psi    | HSPAM20F-8NPTM                                                              | Adapter M20×1.5 Female to 1/8NPT Male      | 15,000psi    |
| HSPAM20M-8NPTF  | Adapter M20×1.5 Male to 1/8NPT Female   | 15,000psi    | HSPAM20F-4BSPTM                                                             | Adapter M20×1.5 Female to 1/4BSPT Male     | 15,000psi    |
| HSPAM20M-8NPTM  | Adapter M20×1.5 Male to 1/8NPT Male     | 15,000psi    | HSPAM20F-2BSPTM                                                             | Adapter M20×1.5 Female to 1/2BSPT Male     | 15,000psi    |
| HSPAM20M-2BSPF  | Adapter M20×1.5 Male to 1/2BSP Female   | 15,000psi    | HSPAM20F-4NPTM                                                              | Adapter M20×1.5 Female to 1/4NPT Male      | 15,000psi    |
| HSPAM20M-2BSPM  | Adapter M20×1.5 Male to 1/2BSP Male     | 15,000psi    | HSPAM20F-2NPTM                                                              | Adapter M20×1.5 Female to 1/2NPT Male      | 15,000psi    |
| HSPAM20M-2BSPTF | Adapter M20×1.5 Male to 1/2BSPT Female  | 15,000psi    | HSPAM20F-TM6                                                                | Adapter,M20×1.5 Female to turriformΦ6      | 15,000psi    |
| HSPAM20M-2BSPTM | Adapter M20×1.5 Male to 1/2BSPT Male    | 15,000psi    | HSPAM20F-TM8                                                                | Adapter,M20×1.5 Female to turriformΦ8      | 15,000psi    |
| HSPAM20M-M14F   | Adapter M20×1.5 Male to M14X1 Female    | 15,000psi    | Ptfe gasket 20pcs,O ring 30pcs,high pressure hose 1pc,low pressure hose 1pc |                                            |              |
| HSPAM20M-M14M   | Adapter M20×1.5 Male to M14X1 Male      | 15,000psi    | Fast Insert Tee 1pc,Fast Screw Tee 1pc                                      |                                            |              |
| HSPAM20M-4NPTF  | Adapter M20×1.5 Male to 1/4NPT Female   | 15,000psi    | Adjustable Wrench $(10'' \sim 250 \text{mm})$                               |                                            |              |
| HSPAM20M-4NPTM  | Adapter M20×1.5 Male to 1/4NPT Male     | 15,000psi    | General Pointer puller                                                      |                                            |              |
| HSPAM20M-3BSPF  | Adapter M20×1.5 Male to 3/8BSP Female   | 15,000psi    | ptfe tape                                                                   |                                            |              |
| HSPAM20M-3BSPM  | Adapter M20×1.5 Male to 3/8BSP Male     | 15,000psi    | Fast Angle thread /Angle thread for back connection                         |                                            |              |