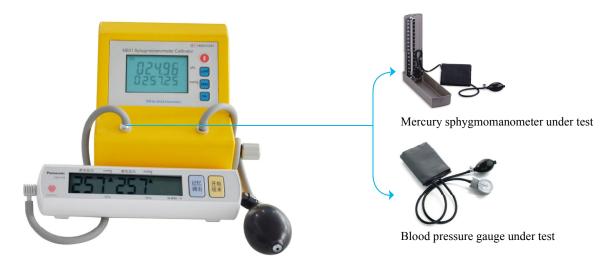

# ME01 Sphygmomanometer Calibrator

### **Description**

ME01 Sphygmomanometer Calibrator integrates pressure generating and measuring into one .Microprocessor in ME01 will be able to make automatic adjustment and compensation of non-linear and zero drift. the built in high-stability pressure-transducer and 24-bit A/D converter will insure the precision and the stability of the unit. .that is used for calibrating sphygomanometer in metrology body,hospital,the University lab,sphygomanometer manufacturers and so on.

#### **Features**

- Built in pressure source, easy to pressurization
- With F-adjust function get the exact pressure value
- The pressure value could be regulated randomly
- Pressure unit kPa & mmHg display simultaneously
- Calibrating (0-40)kPa pressure gauge
- Large LCD with back light
- Acquisition speed fast
- Simple operation, save labor
- Compact structure
- Light weight